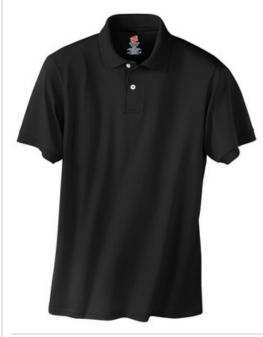

# 5.2-Ounce Jersey Knit Sport Shirt. 054X

- 5.2-ounce, 50/50 cotton/poly
- Made with up to 5% recycled polyester
- Tag-free label
- Welt collar and cuffs
- 2-button placket
- Pearlized buttons
- Double-needle hem