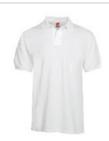

# 5.2-Ounce Jersey Knit Sport Shirt. 054X

- 5.2-ounce, 50/50 cotton/poly
- Made with up to 5% recycled polyester
- Tag-free label
- Welt collar and cuffs
- 2-button placket
- Pearlized buttons
- Double-needle hem

front

back