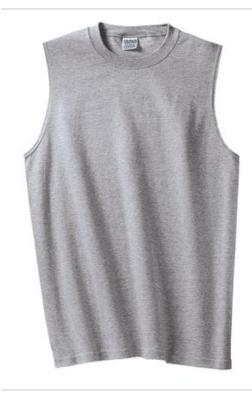

# Ultra Cotton® Sleeveless T-Shirt. 2700

- 6-ounce, 100% cotton
- 50/50 cotton/poly (Safety Green)
- 90/10 cotton/poly (Sport Grey)
- Seamless double-needle 7/8" neck
- Double-needle armholes and hem

Due to the nature of 50/50 cotton/poly neon fabrics, special care must be taken throughout the printing process.

## **CARE INSTRUCTIONS**

Machine wash warm, inside out, with like colors. Only non-chlorine bleach. Tumble dry medium. Do not iron if decorated. Do not dry clean.

front