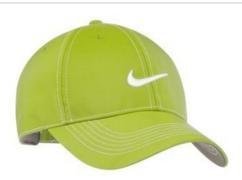

# Nike Swoosh Front Cap. 333114

Contrast stitching makes this cap stand out, while a water-resistant finish combats moisture. This cap has an unstructured, low-profile design and a hook and loop closure. The contrast Swoosh design trademark is embroidered on the front. Made of 100% polyester.