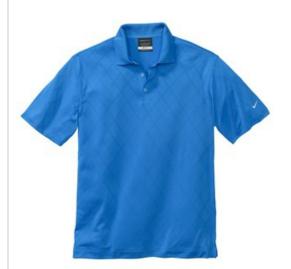

# Nike Dri-FIT Cross-Over Texture Polo. 349899

Crafted from legendary Dri-FIT fabric, this shirt has an understated cross-over pattern that takes the style up a notch. Engineered for comfort and performance, it features a solid flat knit collar, three-button placket and open hem sleeves. The contrast Swoosh design trademark is embroidered on the left sleeve. Made of 6-ounce, 100% polyester Dri-FIT fabric.