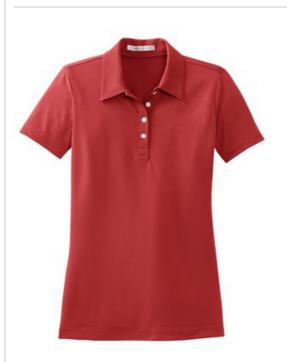

# Ladies Nike Sphere Dry Diamond Polo. 358890

Achieve the pinnacle of performance in this style that pairs a rich diamond texture with Nike Sphere Dry moisture management technology. The ultramodern fabric has a textured inside surface that minimizes cling by allowing only a portion of the shirt to come in contact with the skin. Perfect for any occasion, this exceptional shirt is designed for maximum movement and increased air flow. Finished with a self-fabric collar and open hem sleeves. Tailored for a feminine fit with grosgrain ribbon inside the four-button placket. Pearlized buttons. The Swoosh design trademark is embroidered on the placket. Made of 6.35-ounce, 89/11 polyester/spandex.