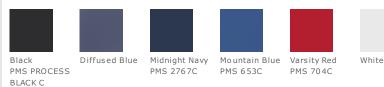

on the placket. Made of 6.35-ounce, 89/11 polyester/spandex.

### CARE INSTRUCTIONS

Machine wash warm, with like colors. Do not bleach. Do not use softeners. Tumble dry low. Cool iron. Do not dry clean.





back

## Tips For Effectively Screen Printing Polyester Fabrics

#### **HOW TO MEASURE**



Measure under the arm and around the fullest part of the bust with arms down, keeping tape horizontal.

#### **SIZE CHART**

| _ |      | S               | Μ           | L       | XL          | 2XL             |
|---|------|-----------------|-------------|---------|-------------|-----------------|
|   | Size | 4/6             | 8/10        | 12/14   | 16/18       | 20              |
|   | Bust | 32 1/2 - 35 1/2 | 35 1/2 - 38 | 38 - 41 | 41 - 44 1/2 | 44 1/2 - 48 1/2 |

#### COLOR INFORMATION



BUST