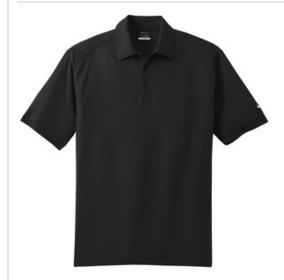

Work (or play) your best in this lightweight polo built with Dri-FIT moisture management technology. An intricate chain-link texture gives subtle character while panels on the shoulders and under the arms add more visual interest. With double-needle stitching throughout, the design features a self-fabric collar, three-button placket, embossed Swoosh design trademark buttons, open hem sleeves and side vents. Pearlized buttons are selected to complement the shirt color. The contrast Swoosh design trademark is embroidered on the left sleeve. Made of 4.1-ounce, 100% polyester.