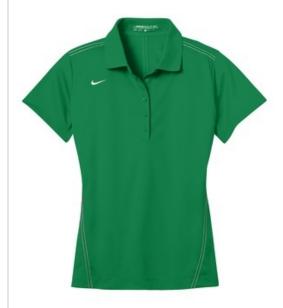

# Nike Ladies Dri-FIT Sport Swoosh Pique Polo. 452885

Switch up your solids with this contrast stitch style while staying dry through heated rounds with Dri-FIT moisture management technology. Design details include a flat knit collar, dyed-to-match buttons and open hem sleeves. Tailored for a feminine fit with a five-button placket. The contrast Swoosh design trademark is embroidered on the right chest. Made of 5.6-ounce, 100% polyester Dri-FIT fabric.