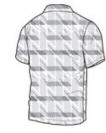

#### **CARE INSTRUCTIONS**

Machine wash cold (30c). Wash inside out. Wash with like colors. Do not use Softeners. Do not bleach. Tumble dry low. Do not iron. Do not dry clean. Do not wet clean.

front

back