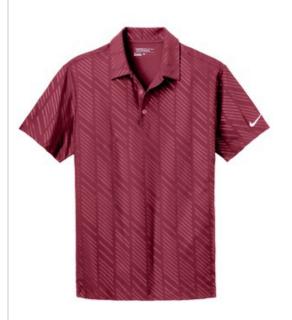

# Nike Dri-FIT Embossed Polo. 632412

Subtly embossed geometric graphics add texture and update this relaxed sports look, while Dri-FIT moisture management technology helps keep you dry and comfortable. Features a self-fabric collar, three-button placket and open hem sleeves. The contrast Swoosh design trademark is embroidered on the left sleeve. Made of 5.8-ounce, 91/9 polyester/spandex Dri-FIT fabric.