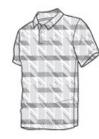

#### **CARE INSTRUCTIONS**

Machine wash cold (30c). Wash inside out. Wash with like colors. Do not use Softeners. Do not bleach. Tumble dry low. Do not iron. Do not dry clean. Do not wet clean.

front

back