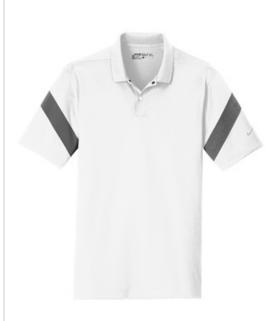

# Nike Dri-FIT Commander Polo. 881657

Take command of the course or the office in this polo that has a modern stripe frame design across the back and wrapped around each sleeve. Dri-FIT moisture management technology delivers true performance. Details include a flat knit collar, twosnap placket and open hem sleeves. A contrast heat transfer Swoosh design trademark is on the left sleeve. Made of 5.3-ounce, 100% polyester Dri-FIT fabric.