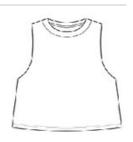

# BELLA+CANVAS<sup>®</sup> Women's Racerback Cropped Tank. BC6682

Tear-away label

- Side seamed
- Raw edge armholes

 3.6-ounce, 52/48 Airlume combed and ring spun cotton/poly jersey, 40 singles

#### CARE INSTRUCTIONS

Machine wash warm, inside out, with like colors. Only noncholorine bleach. Tumble dry low. Medium iron. Do not iron decoration. Do not dry clean.

front

HOW TO MEASURE