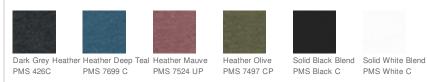

label

- Side seamed
- Raw edge armholes

 3.6-ounce, 52/48 Airlume combed and ring spun cotton/poly jersey, 40 singles

#### CARE INSTRUCTIONS

Machine wash warm, inside out, with like colors. Only noncholorine bleach. Tumble dry low. Medium iron. Do not iron decoration. Do not dry clean.



front





HOW TO MEASURE



#### BUST

Measure under the arm and around the fullest part of the bust with arms down, keeping tape horizontal.

#### SIZE CHART

|      | S     | М         | L              | XL             | 2XL            |
|------|-------|-----------|----------------|----------------|----------------|
| Size | 6-8   | 8-10      | 10-12          | 14-18          | 20-22          |
| Bust | 30-32 | 32-33 1/2 | 33 1/2- 35 1/2 | 35 1/2- 37 1/2 | 37 1/2- 39 1/2 |

### COLOR INFORMATION