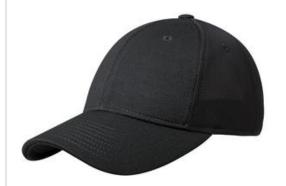

# Port Authority<sup>®</sup> Pique Mesh Cap. C826

An ultra-breathable look-fashioned with pique in the front and air mesh in the back-with a stretch fit for comfort.

• Fabric: 100% polyester pique front panels, 100% polyester air mesh mid and back panels

Structure: Structured

■ Profile: Mid

Hand wash only, do not bleach, air dry only

Tips For Effectively Screen Printing Polyester Fabrics

front

back