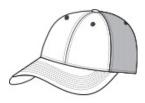

# Port Authority<sup>®</sup> Pique Mesh Cap. C826

An ultra-breathable look-fashioned with pique in the front and air mesh in the back-with a stretch fit for comfort.

• Fabric: 100% polyester pique front panels, 100% polyester air mesh mid and back panels

Structure: Structured

■ Profile: Mid

Hand wash only, do not bleach, air dry only

Tips For Effectively Screen Printing Polyester Fabrics

front

back