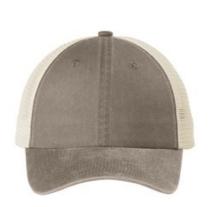

## Port Authority <sup>®</sup> Beach Wash <sup>™</sup> Mesh Back Cap. C943

Fabric: 100% garment-washed cotton twill front panels and bill, 100% soft mesh polyester mid and back panels Structure: Unstructured Profile: Low Closure: 7-position adjustable snapback The garment-washing process infuses each garment with unique character. Please allow for slight color variation. Special consideration must also be taken when printing white ink on garment-washed cotton.