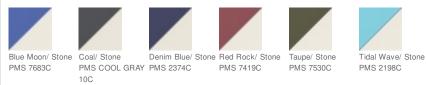

## PORT AUTHORITY.

## Port Authority <sup>®</sup> Beach Wash <sup>™</sup> Mesh Back Cap. C943



Fabric: 100% garment-washed cotton twill front panels and bill, 100% soft mesh polyester mid and back panels Structure: Unstructured Profile: Low Closure: 7-position adjustable snapback The garment-washing process infuses each garment with unique character. Please allow for slight color variation. Special consideration must also be taken when printing white ink on garment-washed cotton.









## SIZE CHART

|                      | OSFA  |
|----------------------|-------|
| Crown Height         | 6 1/4 |
| Width of Front Panel | 7 1/2 |
| Bill Length          | 2 3/4 |

## COLOR INFORMATION