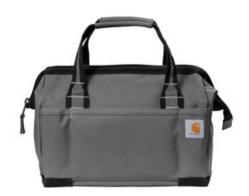

## Carhartt<sup>®</sup> Foundry Series 14" Tool Bag. CT89240105

This rugged, rough-and-tumble tool bag makes it easy to store and organize all your gear when you're in the field. At 14 inches, the main zip compartment is large enough to fit a cordless drill, plus there are plenty of pockets for hand tools. Like all Carhartt gear, this durable workhorse is built to outwork them all with its heavyweight, heavy-duty canvas that can shed light rain, an inner metal frame for

- 1200D heavy-duty polyester
- Rain Defender<sup>®</sup> durable water repellent (DWR)
- Interior metal frame for easy access into large main compartment
- Dual webbing haul handles with comfort grip
- 6 exterior pockets and 6 interior loops
- Carhartt label sewn on front
- Dimensions: 10.5"h x 14"w x 9"l