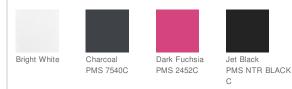

sleeves

Please note: This product is transitioning from woven labels to tear-away labels. Your order may contain a combination of both labels.

## CARE INSTRUCTIONS

Machine wash cold, with like colors, non-chlorine bleach if needed. Tumble dry low. Cool iron if needed. Do not use fabric softener. Do not dry clean.







back

#### HOW TO MEASURE



## BUST

Measure under the arm and around the fullest part of the bust with arms down, keeping tape horizontal.

#### SIZE CHART

|      | XS    | S     | Μ     | L     | XL    | XXL   | 3XL   | 4XL   |
|------|-------|-------|-------|-------|-------|-------|-------|-------|
| Size | 2     | 4/6   | 8/10  | 12/14 | 16/18 | 20/22 | 24/26 | 28/30 |
| Bust | 32-34 | 35-36 | 37-38 | 39-41 | 42-44 | 45-47 | 48-51 | 52-55 |

## COLOR INFORMATION