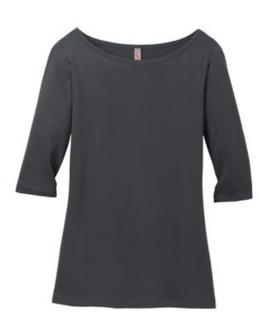

# District<sup>®</sup> Women's Perfect Weight<sup>®</sup> 3/4-Sleeve Tee. DM107L

Comfortable with a polished look.

- 4.3-ounce, 100% combed ring spun cotton, 32 singles
- Binding at neck
- Elbow-length sleeves