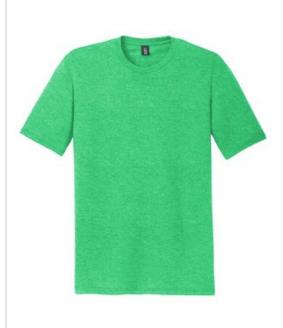

# District <sup>®</sup> Perfect Tri<sup>®</sup>Tee. DM130

DIST RICT

Three yarns form the perfect easygoing look.

- 4.5-ounce, 50/25/25 poly/combed ring spun combed cotton/rayon, 32 singles
- Tear-away label
- 1X1 rib knit neck
- shoulder to shoulder taping

Please note: This product is transitioning from woven labels to tear-away labels. Your order may contain a combination of both labels. Tri-Blend fabric infuses each garment with unique character. Please allow for slight color variations. Due to the heat sensitivity of tri-blend fabrics,