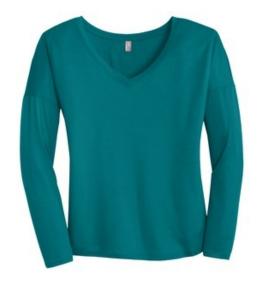

# District <sup>®</sup> Women's Drapey Long Sleeve Tee. DM413

Soft and flowy, this tee complements any look.

- 3.9-ounce, 70/30 poly/rayon, 40 singles
- Tear-away label
- Relaxed fit
- Back neck tape
- Drop shoulder
- Curved hem with elongated side vents
- Slightly dropped back hem