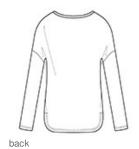

# District <sup>®</sup> Women's Drapey Long Sleeve Tee. DM413

Soft and flowy, this tee complements any look.

- 3.9-ounce, 70/30 poly/rayon, 40 singles
- Tear-away label
- Relaxed fit
- Back neck tape
- Drop shoulder
- Curved hem with elongated side vents
- Slightly dropped back hem