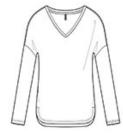

# District <sup>®</sup> Women's Drapey Long Sleeve Tee. DM413

Soft and flowy, this tee complements any look.

- 3.9-ounce, 70/30 poly/rayon, 40 singles
- Tear-away label
- Relaxed fit
- Back neck tape
- Drop shoulder
- Curved hem with elongated side vents
- Slightly dropped back hem