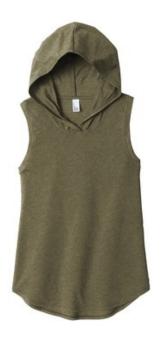

# District <sup>®</sup> Women's Perfect Tri <sup>®</sup> Sleeveless Hoodie DT1375

A lightweight must-have with just a bit of attitude.

- 4.5-ounce, 50/25/25 poly/combed ring spun cotton/rayon, 32 singles
- Tear-away label
- 2x1 rib knit armholes
- Back neck tape

### **CARE INSTRUCTIONS**

Machine wash cold with like colors. Non-chlorine bleach when needed. Tumble dry low. Cool iron if necessary.

front

back