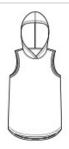

### **HOW TO MEASURE**

# BUST

Measure under the arm and around the fullest part of the bust with arms down, keeping tape horizontal.