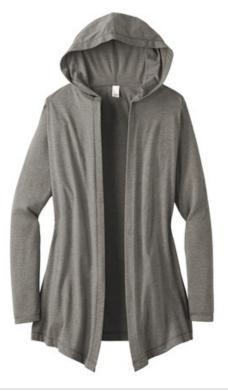

## District<sup>®</sup> Women's Perfect Tri<sup>®</sup> Hooded Cardigan. DT156

This cardigan is soft and perfect for layering.

- 4.5-ounce, 50/25/25 poly/combed ring spun cotton/rayon,
- 32 singles
- Coverstitch details
- Tear-away label
- Back neck taping
- Angled front hem