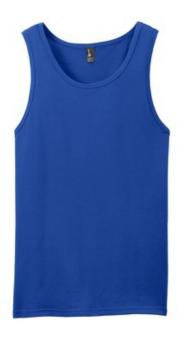

# District<sup>®</sup> The Concert Tank<sup>®</sup>. DT5300

A tank that rocks with style.

- 4.3-ounce, 100% soft spun cotton, 30 singles
- 50/50 soft spun cotton/poly (Neons)
- 90/10 soft spun cotton/poly (Heather Grey)
- 98/2 soft spun cotton/poly (White Heather)
- Tear-away label
- Slightly slimmer body
- Self-binding at neck and armholes

## **COLOR INFORMATION**

Charcoal PMS NTR BLACK PMS 7540C

Deep Royal PMS 7687 C

Heather Grey

Neon Orange PMS 811 C

Neon Pink PMS 190C

Neon Yellow

New Navy PMS 533C