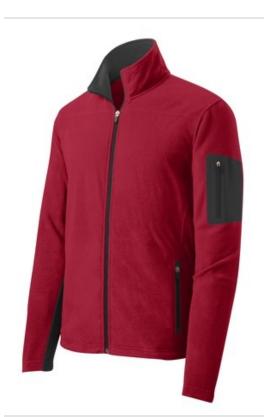

# Port Authority<sup>®</sup> Summit Fleece Full-Zip Jacket. F233

When temps drop, trust our Summit Fleece to fight the chill. This midweight jacket has a contemporary look with clean design lines and a welded sleeve pocket for technical edge.

- 6.2-ounce, 100% polyester microfleece
- Reverse coil zippers
- Welded left sleeve pocket
- Front zippered pockets
- · Open hem with locking drawcord and toggle for adjustability