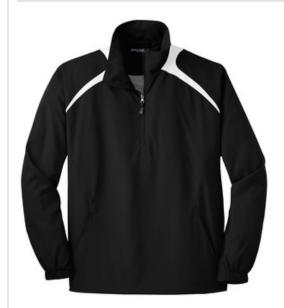

# Sport-Tek<sup>®</sup> 1/2-Zip Wind Shirt. JST75

Our water-repellent wind shirt features a 1/2-zip front that lets you quickly adapt to weather changes.

- 100% polyester shell
- 100% polyester jersey lining with mesh insets at gussets for added breathability
- Articulated elbows for greater mobility
- Half elastic, half self-fabric cuffs for comfort
- Left side seam zipper for easy on/off
- Front slash pockets
- Drawcord hem with toggles

\*Please note: This product is transitioning from woven labels to tag-free labels. Your order may contain a combination of both labels

**CARE INSTRUCTIONS** 

front