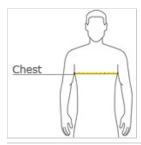

#### **HOW TO MEASURE**

## CHEST WIDTH

Measure under the arm and around the fullest part of the chest with arms down, keeping tape horizontal.

#### SIZE CHART

|       | XS    | S     | М     | L,    | XL    | 2XL   | 3XL   | 4XL   | 5XL   | 6XL   |
|-------|-------|-------|-------|-------|-------|-------|-------|-------|-------|-------|
| Chest | 32-34 | 35-37 | 38-40 | 41-43 | 44-46 | 47-49 | 50-53 | 54-57 | 58-60 | 61-63 |