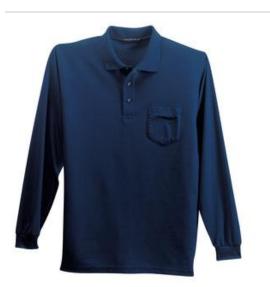

# Port Authority<sup>®</sup> Long Sleeve Silk Touch<sup>™</sup> Polo with Pocket. K500LSP

A favorite for years, our Silk Touch<sup>™</sup> polo is soft, supple and easy to care for. The silky smooth pique knit resists wrinkles while the classic long sleeve style looks great on everyone.

- 5-ounce, 65/35 poly/cotton pique
- Flat knit collar and cuffs
- Double-needle armhole seams and hem
- 3-button placket
- Metal buttons with dyed-to-match plastic rims
- Left chest pocket
- Side vents