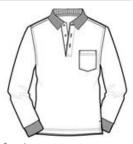

# Port Authority<sup>®</sup> Long Sleeve Silk Touch<sup>™</sup> Polo with Pocket. K500LSP

A favorite for years, our Silk Touch<sup>™</sup> polo is soft, supple and easy to care for. The silky smooth pique knit resists wrinkles while the classic long sleeve style looks great on everyone.

- 5-ounce, 65/35 poly/cotton pique
- Flat knit collar and cuffs
- Double-needle armhole seams and hem
- 3-button placket
- Metal buttons with dyed-to-match plastic rims
- Left chest pocket
- Side vents