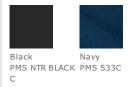

le the classic long sleeve style looks great on everyone.

- 5-ounce, 65/35 poly/cotton pique
- Flat knit collar and cuffs
- Double-needle armhole seams and hem
- 3-button placket
- Metal buttons with dyed-to-match plastic rims
- Left chest pocket
- Side vents

#### CARE INSTRUCTIONS

Machine Wash Cold With Like Colors. Do Not Bleach. Tumble Dry Low. Cool Iron, If Necessary.







back

#### HOW TO MEASURE



### CHEST WIDTH

Measure under the arm and around the fullest part of the chest with arms down, keeping tape horizontal.

#### SIZE CHART

|       | XS    | S     | М     | L     | XL    | 2XL   | 3XL   | 4XL   |
|-------|-------|-------|-------|-------|-------|-------|-------|-------|
| Chest | 32-34 | 35-37 | 38-40 | 41-43 | 44-46 | 47-49 | 50-53 | 54-57 |

#### COLOR INFORMATION