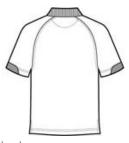

#### **CARE INSTRUCTIONS**

Machine Wash Cold, Wash With Like Colors, Do Not Bleach, Tumble Dry Low, Cool Iron If Necessary.

front

back