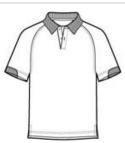

#### **CARE INSTRUCTIONS**

Machine Wash Cold, Wash With Like Colors, Do Not Bleach, Tumble Dry Low, Cool Iron If Necessary.

front

back