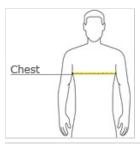

#### **HOW TO MEASURE**

## CHEST WIDTH

Measure under the arm and around the fullest part of the chest with arms down, keeping tape horizontal.