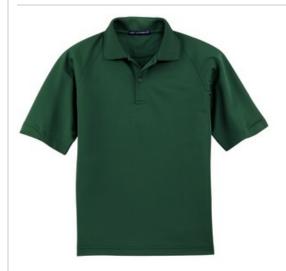

# Port Authority<sup>®</sup> Dry Zone<sup>®</sup> Ottoman Polo. K525

Colorfast and snag-resistant, these durable shirts feature Dry Zone moisture-wicking technology to perform at any corporate event.

- 5.3-ounce, 100% polyester
- Snag-resistant
- Flat knit collar
- 2-button placket
- Dyed-to-match buttons
- Raglan sleeves
- Open hem sleeves with rib knit inset
- Side vents