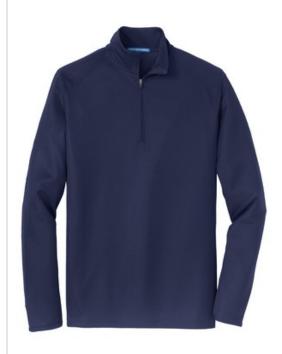

# Port Authority® Pinpoint Mesh 1/2-Zip. K806

This budget-friendly, active-inspired pullover performs with moisture wicking and snag resistance. Easy to layer, the closed-hole pinpoint mesh adds subtle texture, while front and back seams streamline the look.

- 4.3-ounce, 100% polyester
- Cadet collar
- Dyed-to-match zipper
- Set-in sleeves
- Open cuffs and hem

Due to the nature of 100% polyester performance fabrics, special care must be taken throughout the printing process.