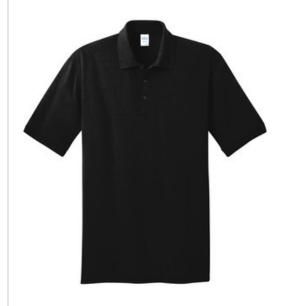

# Port & Company® Tall Core Blend Jersey Knit Polo. KP55T

With an easy-to-care-for blend and a stain-release finish, this comfortable polo is a real value.

- 5.5-ounce, 50/50 cotton/poly
- Made with up to 5% recycled polyester from plastic bottles
- Stain-release finish
- 1x1 rib knit collar and cuffs
- 3-button placket with dyed-to-match buttons
- Double-needle hem

#### **CARE INSTRUCTIONS**

Machine wash cold. Inside out with like colors. Only nonchlorine bleach when needed. Tumble dry low. Do not iron.

front