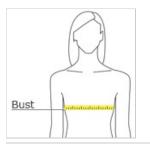

#### HOW TO MEASURE

### BUST Measure under the arm and around the fullest part

of the bust with arms down, keeping tape horizontal.