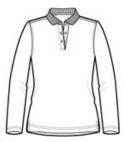

# Port Authority<sup>®</sup> Ladies Silk Touch<sup>™</sup> Long Sleeve Polo. L500LS

A favorite for years, our Silk Touch<sup>™</sup> polo is soft, supple and easy to care for. The silky sm ooth pique knit resists wrinkles while the classic long sleeve style looks great on everyone.

- 5-ounce, 65/35 poly/cott on pique
- Flat knit collar and cuffs
- Double-needle armhole seams and hem
- 3-button reverse placket
- Metal buttons with dyed-to-match plastic rims
- Open hem sleeves
- Side vents