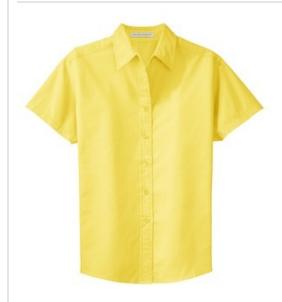

# Port Authority<sup>®</sup> Ladies Short Sleeve Easy Care Shirt. L508

This comfortable wash-and-wear shirt is indispensable for the workday. Wrinkle resistance makes this shirt a cut above the competition so you and your staff can be, too.

- 4.5-ounce, 55/45 cotton/poly
- Traditional, relaxed look
- Open collar
- Dyed-to-match buttons
- White, Athletic Gold, Texas Orange, Red, Burgundy, Coffee Bean, Light Blue, Navy, Classic Navy, Steel Grey, Purple and Black have a Light Stone contrast neckband.
- Light Stone and Royal have a Classic Navy contrast neckband.
- Dark Green has a Navy contrast neckband.