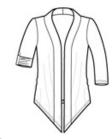

# Port Authority<sup>®</sup> Ladies Concept Shrug. L543

Top off your look in style with this shrug that's equally flattering paired with a skirt or jeans.

- 4.4-ounce, 62/33/5 poly/rayon/spandex
- Button tab on sleeves
- Shawl collar
- Sloping front hem