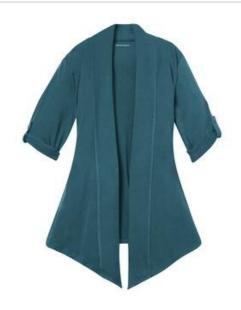

# Port Authority<sup>®</sup> Ladies Concept Shrug. L543

Top off your look in style with this shrug that's equally flattering paired with a skirt or jeans.

- 4.4-ounce, 62/33/5 poly/rayon/spandex
- Button tab on sleeves
- Shawl collar
- Sloping front hem