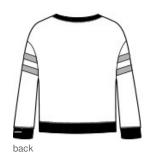

# New Era<sup>®</sup> Ladies Tri-Blend Fleece Varsity Crew LNEA513

With a boxier and shorter silhouette, this relaxed crew has a side zip for a bit of attitude.

- 7.1-ounce, 55/34/11 cotton/poly/rayon fleece
- Wide open neck
- Heat transfer label for tag-free comfort
- Embossed New Era neck taping
- Silicone print stripes on sleeves
- Rib knit cuffs and hem
- Left side Vislon<sup>®</sup> zipper
- Silicone New Era flag logo at left hem