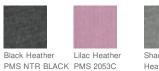

tripes on sleeves
- Rib knit cuffs and hem
- Left side Vislon<sup>®</sup> zipper
- Silicone New Era flag logo at left hem

## **CARE INSTRUCTIONS**

Machine wash cold with like colors. Do not use fabric softener. Tumble dry low. Remove promptly. Only non-chlorine bleach when needed. Cool iron if necessary. Do not dry clean.





### HOW TO MEASURE



### BUST

Measure under the arm and around the fullest part of the bust with arms down, keeping tape horizontal.

### SIZE CHART

С

|      | XS    | S     | Μ     | L     | XL    | 2XL   | 3XL   | 4XL   |
|------|-------|-------|-------|-------|-------|-------|-------|-------|
| Size | 2     | 4/6   | 8/10  | 12/14 | 16/18 | 20/22 | 24/26 | 28/30 |
| Bust | 32-34 | 35-36 | 37-38 | 39-41 | 42-44 | 45-47 | 48-51 | 52-55 |

# COLOR INFORMATION



Shadow Grey Heather

PMS COOL GREY 10 C