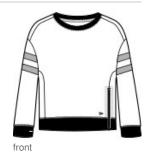

# New Era<sup>®</sup> Ladies Tri-Blend Fleece Varsity Crew LNEA513

With a boxier and shorter silhouette, this relaxed crew has a side zip for a bit of attitude.

- 7.1-ounce, 55/34/11 cotton/poly/rayon fleece
- Wide open neck
- Heat transfer label for tag-free comfort
- Embossed New Era neck taping
- Silicone print stripes on sleeves
- Rib knit cuffs and hem
- Left side Vislon<sup>®</sup> zipper
- Silicone New Era flag logo at left hem