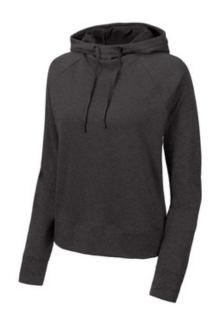

# Sport-Tek <sup>®</sup> Ladies Lightweight French Terry Pullover Hoodie. LST272

The casual ease of soft French terry in a versatile pullover.

- 6.5-ounce, 59/41 combed ring spun cotton/poly French terry
- Tag-free label
- Three-panel hood
- Cowl neck
- Dyed-to-match elastic drawcords with black plastic tips
- Cropped length