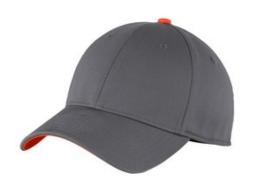

# New Era<sup>®</sup> Interception Cap. NE1100

Pops of color on the undervisor and top button make this cap the perfect choice to complement a company or team logo.

- Fabric: 97/3 cotton/spandex, 100% cotton undervisor and top button
- Structure: Structured
- Profile: Mid
- Closure: Stretch fit

New Era products may not be resold without embellishment.

front

back