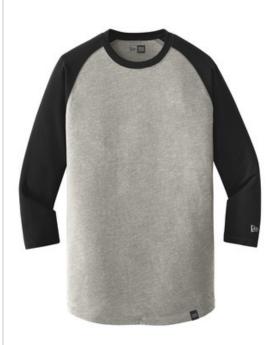

## New Era<sup>®</sup> Heritage Blend 3/4-Sleeve Baseball Raglan Tee. NEA104

A major-league look for fans in the stands or on the street.

- 4.4-ounce, 60/40 ring spun combed cotton/poly, 30 singles
- Heat transfer label for tag-free comfort
- Raglan sleeves
- Heat transfer New Era flag logo on left sleeve
- Slightly rounded hem
- Woven New Era badge at hem