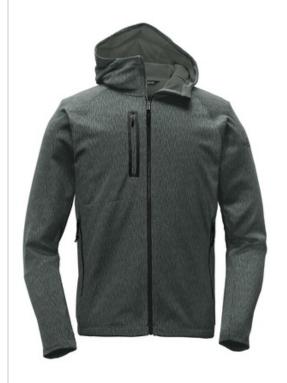

# The North Face <sup>®</sup> Canyon Flats Fleece Hooded Jacket. NF0A3LHH

Climbing, biking or hiking in cool weather isn't a problem in this durable, smooth-faced fleece hoodie crafted for warmth.

- 243 g/m2 100% polyester fleece
- Smooth-faced fleece with a brushed interior for comfort
- Vislon center front zipper
- Concealed-zip right chest pocket with welding
- Raglan sleeves for extra mobility
- Secure-zip hand pockets
- Contrast, high-density The North Face logo heat transfer on left sleeve