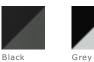

A contrast heat transfer Swoosh design trademark is on the left chest. Made of 7-ounce, 100% polyester Therma-FIT fabric.

## CARE INSTRUCTIONS

Machine wash cold (30c) wash inside out; wash with like colors, do not use softeners, do not use bleach, tumble dry low, do not iron, do not dry clean.



front





**HOW TO MEASURE** 



CHEST WIDTH Measure under the arm and around the fullest part of the chest with arms down, keeping tape horizontal.

## SIZE CHART

|       | XS    | S         | М          | L     | XL        | 2XL            | 3XL         | 4XL   |
|-------|-------|-----------|------------|-------|-----------|----------------|-------------|-------|
| Chest | 32-35 | 35-37 1/2 | 37 1/2 -41 | 41-44 | 44-48 1/2 | 48 1/2 -53 1/2 | 53 1/2 - 58 | 58-63 |

## **COLOR INFORMATION**