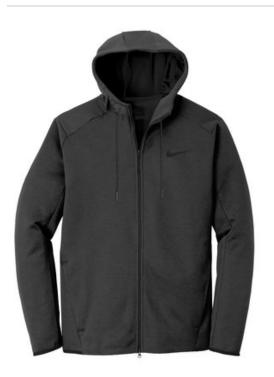

## Nike Therma-FIT Textured Fleece Full-Zip Hoodie. NKAH6268

Stay warm and keep your performance high when temps are low. Design details include a hood with drawcord, secure zippered pockets and elastic trim at the cuffs and hem for a comfort fit. A contrast heat transfer Swoosh design trademark is on the left chest. Made of 7-ounce, 100% polyester Therma-FIT fabric.