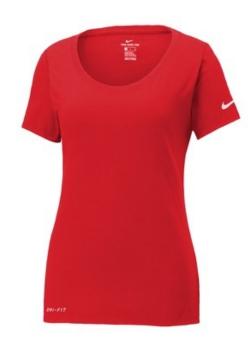

# Nike Ladies Dri-FIT Cotton/Poly Scoop Neck Tee. NKBQ5234

This Nike performance tee features sweat-wicking fabric to help keep you dry and comfortable. Durable rib knit scoop neck. Heat transfer label for tag-free comfort. Double-needle stitching throughout. Contrast heat transfer Swoosh design trademark on left sleeve. Contrast heat transfer Dri-FIT logo at right hem. Made of 4.7-ounce, 60/40 cotton/poly Dri-FIT fabric.