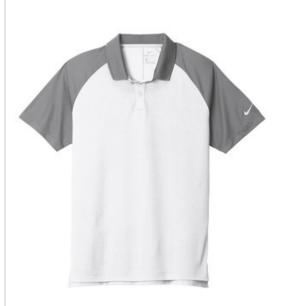

# Nike Dry Raglan Polo NKBV6047

With bold contrasting collar and sleeves, this polo boasts raglan sleeves for easier movement and Dri-FIT moisture management technology to help keep you cooler and drier. Design features include a flat knit collar, two-button placket with dyed-tomatch buttons, open hem sleeves, side vents and a back seaming detail. A contrast Swoosh design trademark is embroidered on the left sleeve. Made of 3.9-ounce, 100% polyester Dri-FIT fabric. CARE INSTRUCTIONS