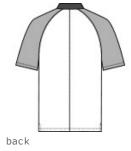

# Nike Dry Raglan Polo NKBV6047

With bold contrasting collar and sleeves, this polo boasts raglan sleeves for easier movement and Dri-FIT moisture management technology to help keep you cooler and drier. Design features include a flat knit collar, two-button placket with dyed-tomatch buttons, open hem sleeves, side vents and a back seaming detail. A contrast Swoosh design trademark is embroidered on the left sleeve. Made of 3.9-ounce, 100% polyester Dri-FIT fabric. CARE INSTRUCTIONS