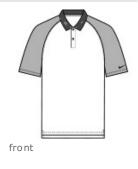

# Nike Dry Raglan Polo NKBV6047

With bold contrasting collar and sleeves, this polo boasts raglan sleeves for easier movement and Dri-FIT moisture management technology to help keep you cooler and drier. Design features include a flat knit collar, two-button placket with dyed-tomatch buttons, open hem sleeves, side vents and a back seaming detail. A contrast Swoosh design trademark is embroidered on the left sleeve. Made of 3.9-ounce, 100% polyester Dri-FIT fabric. CARE INSTRUCTIONS