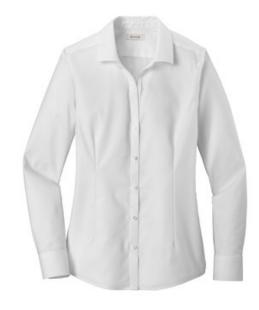

# Red House<sup>®</sup> Ladies Pinpoint Oxford Non-Iron Shirt. RH250

Crafted from 3.8-ounce, 100% cotton, this elegant pinpoint oxford has a wrinkle-resistant finish so you always look your best¿no iron required. Details like pucker-free taped seams, rounded adjustable cuffs, RH engraved buttons and a shirttail hem complement the sharp look. Open collar and neckline. Front and back darts.