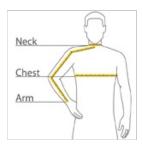

#### **HOW TO MEASURE**

## CHEST WIDTH

Measure under the arm and around the fullest part of the chest with arms down, keeping tape horizontal.

#### NECK

Measure around the fullest part of the neck at the base.

## ARM

Place hand on hip. Start at the center of the back of the neck and measure across the shoulder, to the elbow, and then down to the wrist.

## SIZE CHART

|  | ·     | XS     | S      | М     | L      | XL     | 2XL    | 3XL   | 4XL    |
|--|-------|--------|--------|-------|--------|--------|--------|-------|--------|
|  | Chest | 32-34  | 35-37  | 38-40 | 41-43  | 44-46  | 47-49  | 50-53 | 54-57  |
|  | Neck  | 16 1/2 | 16 1/2 | 17    | 17 1/2 | 18 1/2 | 19 1/4 | 20    | 20 3/4 |
|  | Arm   | 30.5   | 32     | 34    | 35     | 36.5   | 37.5   | 38.5  | 39.5   |