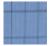

# Red House<sup>®</sup> Windowpane Plaid Non-Iron Shirt. RH70

Crisp tailoring translated in a modern color-on-color windowpane pattern make this shirt striking. Our enhanced non-iron finish keeps you looking composed throughout your workday. Created from 3.6-ounce, 100% cotton, this shirt has pucker-free taped seams, Red House engraved buttons and monogram on right sleeve placket. Versatile collar that can be worn open or buttoned down. Left chest pocket. Back box pleat. Mitered adjustable cuffs.

#### **COLOR INFORMATION**

PMS 2122C

PMS 5305C

Thistle Purple PMS 2635C