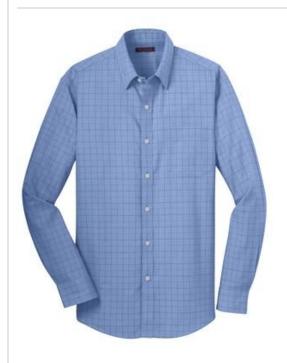

# Red House<sup>®</sup> Windowpane Plaid Non-Iron Shirt. RH70

Crisp tailoring translated in a modern color-on-color windowpane pattern make this shirt striking. Our enhanced non-iron finish keeps you looking composed throughout your workday. Created from 3.6-ounce, 100% cotton, this shirt has pucker-free taped seams, Red House engraved buttons and monogram on right sleeve placket. Versatile collar that can be worn open or buttoned down. Left chest pocket. Back box pleat. Mitered adjustable cuffs.