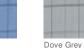

WIDTH

Measure under the arm and around the fullest part of the chest with arms down, keeping tape horizontal.

#### NECK

Measure around the fullest part of the neck at the base.

## ARM

Place hand on hip. Start at the center of the back of the neck and measure across the shoulder, to the elbow, and then down to the wrist.

## SIZE CHART

|  | ·     | XS     | S      | М     | L      | XL     | 2XL    | 3XL   | 4XL    |
|--|-------|--------|--------|-------|--------|--------|--------|-------|--------|
|  | Chest | 32-34  | 35-37  | 38-40 | 41-43  | 44-46  | 47-49  | 50-53 | 54-57  |
|  | Neck  | 16 1/2 | 16 1/2 | 17    | 17 1/2 | 18 1/2 | 19 1/4 | 20    | 20 3/4 |
|  | Arm   | 30.5   | 32     | 34    | 35     | 36.5   | 37.5   | 38.5  | 39.5   |

#### **COLOR INFORMATION**



PMS 2122C



PMS 5305C



Thistle Purple PMS 2635C