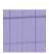

# Red House<sup>®</sup> Windowpane Plaid Non-Iron Shirt. RH70

Crisp tailoring translated in a modern color-on-color windowpane pattern make this shirt striking. Our enhanced non-iron finish keeps you looking composed throughout your workday. Created from 3.6-ounce, 100% cotton, this shirt has pucker-free taped seams, Red House engraved buttons and monogram on right sleeve placket. Versatile collar that can be worn open or buttoned down. Left chest pocket. Back box pleat. Mitered adjustable cuffs.

#### **COLOR INFORMATION**

PMS 2122C

PMS 5305C

Thistle Purple PMS 2635C