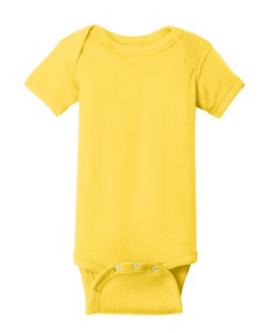

## Rabbit Skins<sup>™</sup> Infant Short Sleeve Baby Rib Bodysuit. RS4400

These bodysuits feature lap shoulders to make it easier for the many times a day that parents have to change baby's outfit.

- 5-ounce, 100% combed ring spun cotton 1x1
- 88/12 combed ring spun cotton/poly (Heather)
- White is sewn with 100% cotton thread for easy garment dyeing
- Side seamed
- lacksquare EasyTear  $\begin{subarray}{c} ^{\scriptscriptstyle{TM}} \end{array}$  label for additional comfort and ability to brand as your own
- Flatlock seams
- Double-needle ribbed binding on neck, shoulders, sleeves and leg openings
- Innovative three-snap closure

Machine wash cold. Only non-chlorine bleach. Tumble dry low. Do not iron on decoration. Do not dry clean. Not intended for sleepwear.

front