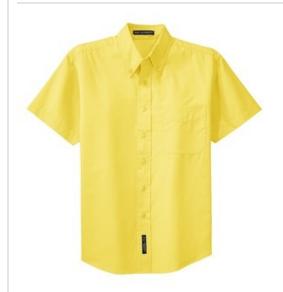

# Port Authority® Short Sleeve Easy Care Shirt. S508

This comfortable wash-and-wear shirt is indispensable for the workday. Wrinkle resistance makes this shirt a cut above the competition so you and your staff can be, too.

- 4.5-ounce, 55/45 cotton/poly
- Button-down collar
- Dyed-to-match buttons
- Left chest pocket
- Back box pleat
- White, Athletic Gold, Texas Orange, Red, Burgundy, Coffee Bean, Light Blue, Navy, Classic Navy, Steel Grey, Purple and Black have a Light Stone contrast neckband.
- Light Stone and Royal have a Classic Navy contrast neckband.
- Dark Green has a Navy contrast neckband.

### **CARE INSTRUCTIONS**

Machine wash warm with like colors. Do not bleach. Tumble dry low. Warm iron if necessary.

front