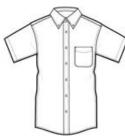

#### **CARE INSTRUCTIONS**

Machine wash warm with like colors. Only non chlorine bleach when needed. Tumble dry medium. Warm iron if necessary.

front

back