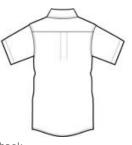

#### **CARE INSTRUCTIONS**

Machine wash warm with like colors. Only non chlorine bleach when needed. Tumble dry medium. Warm iron if necessary.

front

back