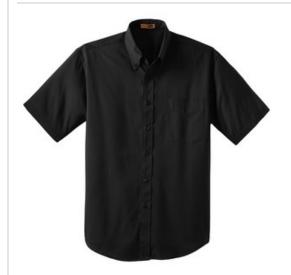

# Short Sleeve SuperPro<sup>™</sup> Twill Shirt. SP18

Our hardest-working shirt is simply super. Built to withstand the wear and tear of any tough job, our SuperPro Twill is also brushed for softness.

- 4.6-ounce, 65/35 poly/cotton with stain-release finish
- Rental-friendly
- Button-down collar
- Dyed-to-match buttons
- Left chest pocket
- Back box pleat