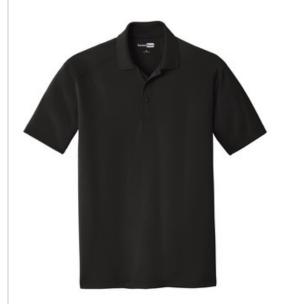

## CornerStone ® Tall Select Lightweight Snag-Proof Polo TLCS418

A heavy-duty workhorse at a lighter weight than our standard snag-proof polo. Moisture-wicking and odor-fighting, this hardworking shirt is also exceptionally durable.

- 4.4-ounce snag-proof polyester
- Snag-proof
- Moisture-wicking
- Odor-fighting
- Tag-free label
- Flat knit collar
- 3-button placket
- Dyed-to-match buttons
- Open hem sleeves