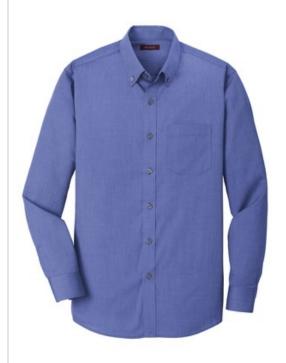

# Red House<sup>®</sup> Tall Nailhead Non-Iron Shirt. TLRH370

Thoroughly updated, this crisp nailhead shirt has a silky feel and a wrinkle-resistant finish for exceptional non-iron performance. 4-ounce, 60/40 cotton/polyester with puckerfree taped seams and RH engraved buttons to elevate the office-ready look. Button-down collar, left chest pocket, back box pleat and mitered adjustable cuffs.