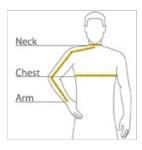

#### **HOW TO MEASURE**

### CHEST WIDTH

Measure under the arm and around the fullest part of the chest with arms down, keeping tape horizontal.

### NECK

Measure around the fullest part of the neck at the base.

#### ARM

Place hand on hip. Start at the center of the back of the neck and measure across the shoulder, to the elbow, and then down to the wrist.