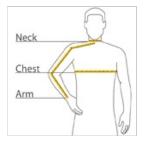

#### HOW TO MEASURE

# CHEST WIDTH

Measure under the arm and around the fullest part of the chest with arms down, keeping tape horizontal.

# NECK

Measure around the fullest part of the neck at the base.

### ARM

Place hand on hip. Start at the center of the back of the neck and measure across the shoulder, to the elbow, and then down to the wrist.