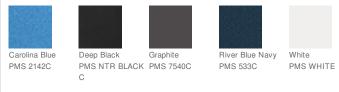

chlorine bleach when needed, tumble dry low, low iron if needed.



front



back

#### HOW TO MEASURE



# CHEST WIDTH

Measure under the arm and around the fullest part of the chest with arms down, keeping tape horizontal.

# NECK

Measure around the fullest part of the neck at the base.

### ARM

Place hand on hip. Start at the center of the back of the neck and measure across the shoulder, to the elbow, and then down to the wrist.

#### SIZE CHART

|       | XS     | S      | М      | L      | XL     | 2XL    |
|-------|--------|--------|--------|--------|--------|--------|
| Chest | 32-34  | 35-37  | 38-40  | 41-43  | 44-46  | 47-49  |
| Neck  | 16 3/8 | 16 3/8 | 16 7/8 | 17 3/8 | 18 3/8 | 19 1/8 |
| Arm   | 30 1/2 | 32     | 34     | 35     | 36 1/2 | 37 1/2 |

## COLOR INFORMATION