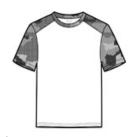

## Sport-Tek<sup>®</sup> Youth CamoHex Colorblock Tee. YST371

The sublimated digital CamoHex print on the sleeves, shoulders and collar give this moisture-wicking tee a bold, modern look.

- 3.8-ounce, 100% polyester interlock body
- 4-ounce, 100% polyester interlock sleeves, shoulders and neck
- Tag-free label
- Set-in sleeves

front

HOW TO MEASURE

CHEST WIDTH

Measure under the arm and around the fullest part of the chest with arms down, keeping tape horizontal.